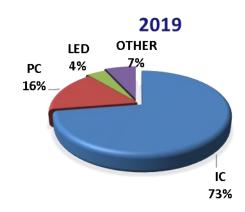

#### Equipment and materials in Fan-Out packaging revenue forecast

出處: (Source: Equipment and Materials for Fan-Out Packaging 2019 report, Yole Développement, 2019)

**Revenue Breakdown** 

|       | 2017  | 2018  | 2019  |
|-------|-------|-------|-------|
| IC    | 10.89 | 8.46  | 7.48  |
| PC    | 4.64  | 8.49  | 1.7   |
| LED   | 1.11  | 0.77  | 0.43  |
| OTHER | 2.03  | 1.54  | 0.71  |
| TOTAL | 18.67 | 19.26 | 10.32 |