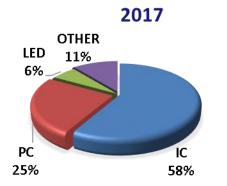

#### Equipment and materials in Fan-Out packaging revenue forecast

出處: (Source: Equipment and Materials for Fan-Out Packaging 2019 report, Yole Développement, 2019)

**Revenue Breakdown** 

|       | 2017  | 2018  | 2019  |
|-------|-------|-------|-------|
| IC    | 10.89 | 8.46  | 7.48  |
| PC    | 4.64  | 8.49  | 1.7   |
| LED   | 1.11  | 0.77  | 0.43  |
| OTHER | 2.03  | 1.54  | 0.71  |
| TOTAL | 18.67 | 19.26 | 10.32 |