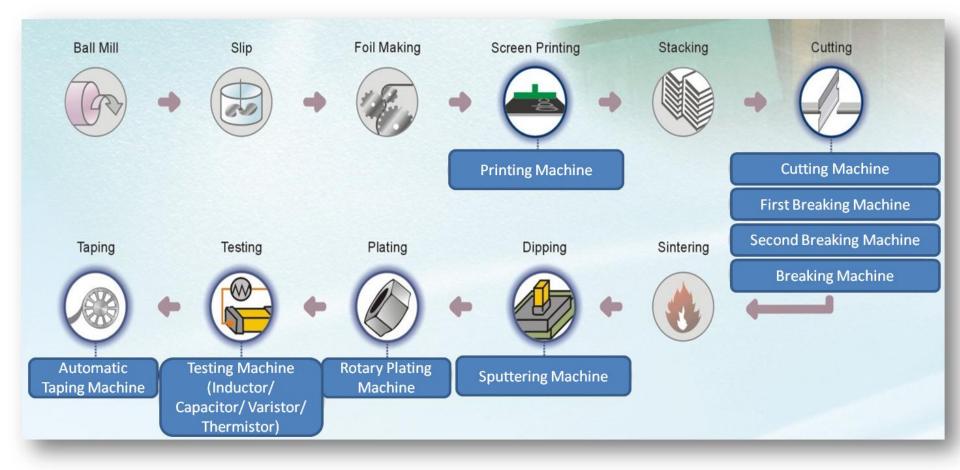

stomized Design for different size and shape products.
- Included In-House AOI and sensing control

### Product line up Dispenser Series

- Under Fill Dispenser (BGA/Wafer)
- Flux Jetting Dispenser
- Heat Sink Dispenser

In-House Pump type

Jetting

Auger

Spray

♦ Air pulse





#### Product line up AOI Series of Semiconductor



- ◆Die Bonding AOI
- ♦6 surface Inspection
- ♦ Wafer UF Inspection



#### **Product line up**

**Auto Machine Series of Semiconductor** 

Loader & Unloader

- Carrier Conversion
  Machine
- Integrated System











### Product line up Passive Component



- Rotary Plating Machine
- R-Chip Taping Machine
- Cutting Machine
- Chip Resistor Breaking Machine
- MLCI(High Frequency) Taping Machine (0.4\*0.2mm chip)



#### **Passive Component Production Process**







#### 2017 - 2023 advanced packaging revenue forecast, by packaging platform in \$B



出處: (Source: Status of the Advanced Packaging Industry 2018 report, Yole Développement, September 2018)

### **Industry Overview**

#### Equipment and materials in Fan-Out packaging revenue forecast



出處: (Source: Equipment and Materials for Fan-Out Packaging 2019 report, Yole Développement, 2019)



**Revenue Breakdown** 







|       | 2017  | 2018  | 2019  |
|-------|-------|-------|-------|
| IC    | 10.89 | 8.46  | 7.48  |
| PC    | 4.64  | 8.49  | 1.7   |
| LED   | 1.11  | 0.77  | 0.43  |
| OTHER | 2.03  | 1.54  | 0.71  |
| TOTAL | 18.67 | 19.26 | 10.32 |



## **Financial Highlights**



Allring

# **Financial Highlights**