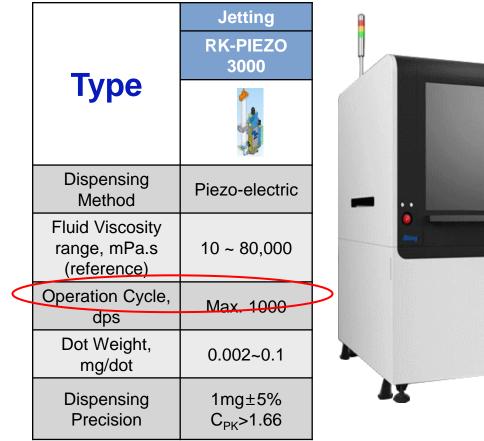

### Product line up Dispenser Series

- Under Fill Dispenser (BGA/Wafer)
- Flux Jetting Dispenser
- Heat Sink Dispenser

In-House Pump type

Jetting

Auger

Spray

♦ Air pulse