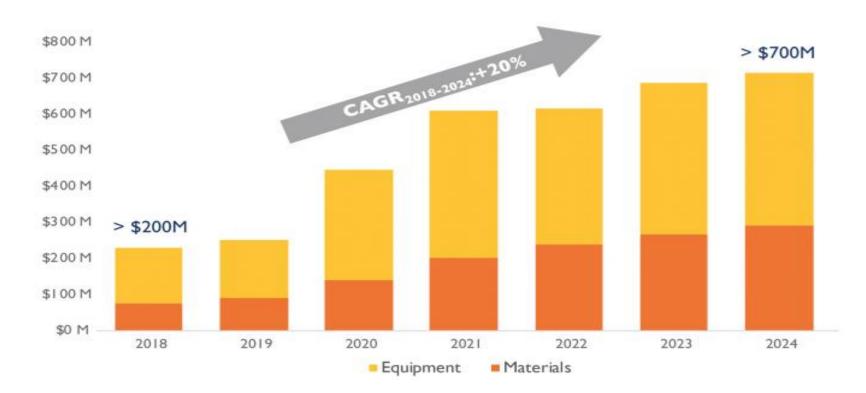

#### Equipment and materials in Fan-Out packaging revenue forecast

出處: (Source: Equipment and Materials for Fan-Out Packaging 2019 report, Yole Développement, 2019)

**Revenue Breakdown** 

|       | 2017  | 2018  | 2019  |
|-------|-------|-------|-------|
| IC    | 10.89 | 8.46  | 7.48  |
| PC    | 4.64  | 8.49  | 1.7   |
| LED   | 1.11  | 0.77  | 0.43  |
| OTHER | 2.03  | 1.54  | 0.71  |
| TOTAL | 18.67 | 19.26 | 10.32 |