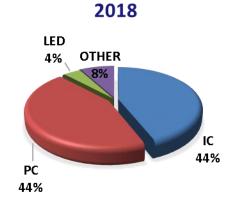

#### Equipment and materials in Fan-Out packaging revenue forecast

出處: (Source: Equipment and Materials for Fan-Out Packaging 2019 report, Yole Développement, 2019)

**Revenue Breakdown** 

|       | 2017  | 2018  | 2019  |
|-------|-------|-------|-------|
| IC    | 10.89 | 8.46  | 7.48  |
| PC    | 4.64  | 8.49  | 1.7   |
| LED   | 1.11  | 0.77  | 0.43  |
| OTHER | 2.03  | 1.54  | 0.71  |
| TOTAL | 18.67 | 19.26 | 10.32 |