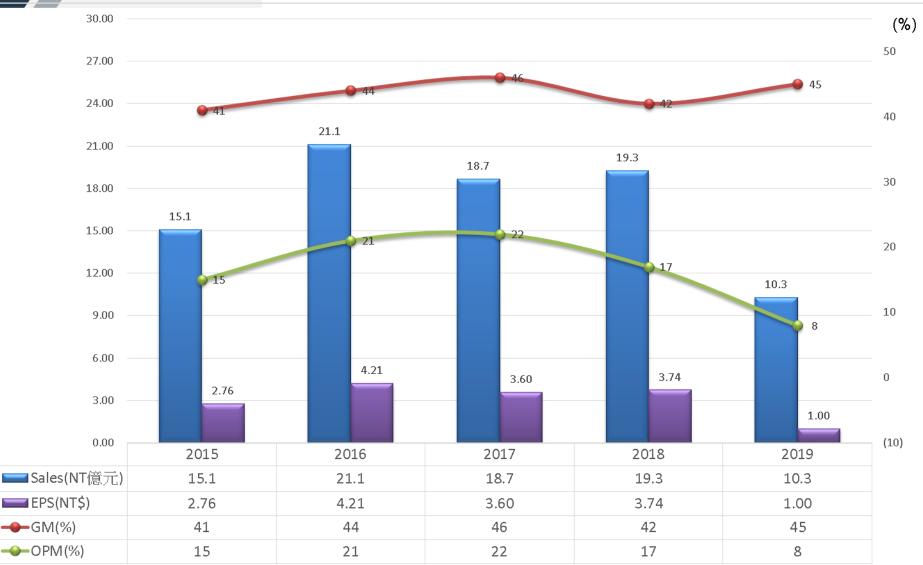

#### Equipment and materials in Fan-Out packaging revenue forecast

出處: (Source: Equipment and Materials for Fan-Out Packaging 2019 report, Yole Développement, 2019)

**Revenue Breakdown** 

|       | 2017  | 2018  | 2019  |
|-------|-------|-------|-------|
| IC    | 10.89 | 8.46  | 7.48  |
| PC    | 4.64  | 8.49  | 1.7   |
| LED   | 1.11  | 0.77  | 0.43  |
| OTHER | 2.03  | 1.54  | 0.71  |
| TOTAL | 18.67 | 19.26 | 10.32 |