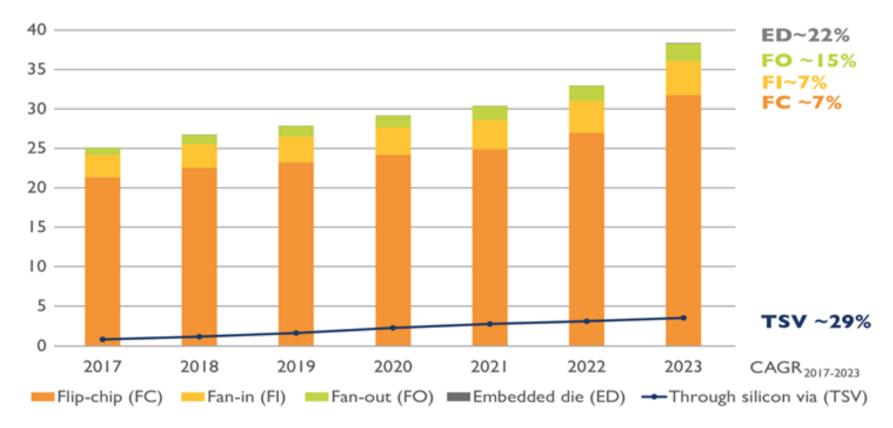

#### 2017 - 2023 advanced packaging revenue forecast, by packaging platform in \$B

出處: (Source: Status of the Advanced Packaging Industry 2018 report, Yole Développement, September 2018)