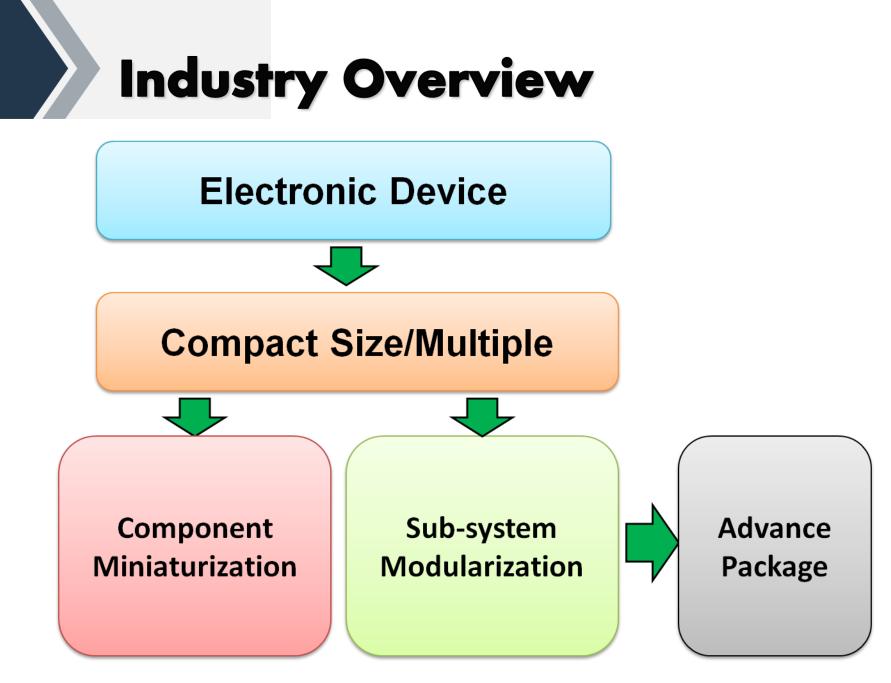

illion (USD 27 Million)                                                                                 |  |  |
| Business    | Automation equipment supplier for<br>Semiconductor test & package, Passive<br>Component manufacturing industries |  |  |
| Employee    | 219 (Feb, 2020)                                                                                                  |  |  |
| Chairman    | Larry Lu                                                                                                         |  |  |
| Address     | No.1 Luke 10th Rd. ,Lujhu,Kaohsiung,Taiwan                                                                       |  |  |
| Website     | www.allring-tech.com.tw                                                                                          |  |  |





### **Advance Package**

| Packaging Type               |       | Manufacturer |           | Application                  |
|------------------------------|-------|--------------|-----------|------------------------------|
| SIP<br>(system in package)   |       | OSAT         | ASE       | Smart phone<br>IoT<br>Mobile |
|                              |       |              | USI       |                              |
|                              |       | Module house | Hon Hai   |                              |
|                              |       |              | Pegatron  |                              |
|                              |       | Component    | AAC       |                              |
|                              |       | Component    | Luxshare  |