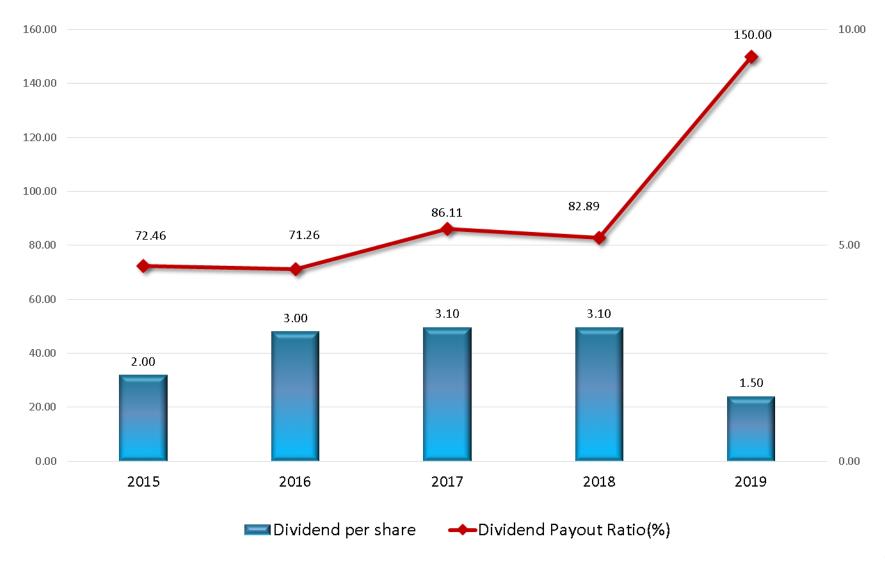

.4\*0.2mm chip)



#### **Passive Component Production Process**







#### 2017 - 2023 advanced packaging revenue forecast, by packaging platform in \$B



出處: (Source: Status of the Advanced Packaging Industry 2018 report, Yole Développement, September 2018)

### **Industry Overview**

#### Equipment and materials in Fan-Out packaging revenue forecast



出處: (Source: Equipment and Materials for Fan-Out Packaging 2019 report, Yole Développement, 2019)



**Revenue Breakdown** 







|       | 2017  | 2018  | 2019  |
|-------|-------|-------|-------|
| IC    | 10.89 | 8.46  | 7.48  |
| PC    | 4.64  | 8.49  | 1.7   |
| LED   | 1.11  | 0.77  | 0.43  |
| OTHER | 2.03  | 1.54  | 0.71  |
| TOTAL | 18.67 | 19.26 | 10.32 |



## **Financial Highlights**



Allring

# **Financial Highlights**